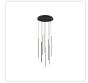

## **PENDANTS**

MP14919-BK Black

White

## **DESCRIPTION**

**PROJECT** 

Extruded circular aluminum vertical lamp rods. Flexible silicon rubber diffusers. Lightly textured powder-coat colors. Outward emitting light. Custom options available.

| 1/ | 1 1 | $\neg$ |   | $\sim$ |
|----|-----|--------|---|--------|
| K  | 1 1 |        | ( | ( )    |
|    |     | _      |   | ٠.     |