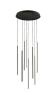

## **PENDANTS**

MP14919-BK Black

White

## **DESCRIPTION**

**PROJECT** 

Extruded circular aluminum vertical lamp rods. Flexible silicon rubber diffusers. Lightly textured powder-coat colors. Outward emitting light. Custom options available.

| 1/ | 1 1 | $\neg$ |   | $\sim$ |
|----|-----|--------|---|--------|
| K  | 1 1 |        | ( | ( )    |
|    |     | _      |   | ٠.     |