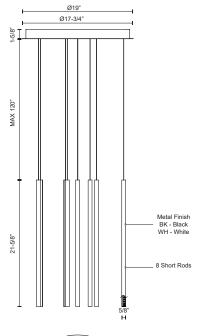

## **SPECIFICATION DETAILS**

| Fixture Dimensions       | D19" x H21-5/8"                                            |  |  |
|--------------------------|------------------------------------------------------------|--|--|
| Light Source             | LED with DC Driver                                         |  |  |
| Wattage                  | 72W                                                        |  |  |
| Total Lumens             | 4875lm                                                     |  |  |
| Delivered Lumens         | BK-3060lm; WH-3740lm;                                      |  |  |
| Voltage                  | 120V                                                       |  |  |
| Color Temperature        | 3000K                                                      |  |  |
| CRI (Ra)                 | 90CRI                                                      |  |  |
| Optional Color Temps     | 2700K - 5000K Available, Minimum Order Quantities<br>Apply |  |  |
| LED Rated Life           | 50,000 hours                                               |  |  |
| Dimming                  | 100% - 10%, TRIAC or ELV Dimmer (Not Included)             |  |  |
| Diffuser Details         | White Acrylic Diffuser                                     |  |  |
| Adjustable               | Yes                                                        |  |  |
| Wire Length              | 120" Max                                                   |  |  |
| Wire Type                | Clear Coaxial Wire                                         |  |  |
| Sloped Ceiling Adaptable | Yes                                                        |  |  |
| Location                 | Dry                                                        |  |  |
| Canopy Dimensions        | D19" x H1-5/8"                                             |  |  |